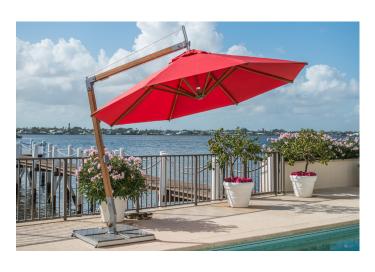

# 3.0m Round Sirocco Side Wind

Rib size: 28 x 20mm laminated bamboo makes the ribs

Metal fittings: all metal fittings including screw bolts

**Operation**: Canopy rotates 360° and upto 45° tilt giving

you the choice of angle needed using our rope and