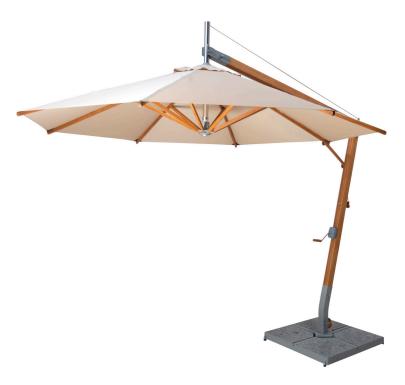

# 3.0m Round Sirocco Side Wind

Rib size: 28 x 20mm laminated bamboo makes the ribs

Metal fittings: all metal fittings including screw bolts

**Operation**: Canopy rotates 360° and upto 45° tilt giving

you the choice of angle needed using our rope and

Post size: 70mm x 70mm x 3mm.

made from 304 stainless steel.

cleat system to hold it in place.

exceptionally strong.

### **Opening system**

A winch system with 304 stainless

steel wire.

#### Base frame and brackets

All the metal parts are galvanized and powder coated using interpon. Comes with adjustable feet or optional castor wheels.

| 1 | Total height  | 2.80m |
|---|---------------|-------|
| 2 | Open height   | 2.10m |
| 3 | Closed height | 1.20m |
| 4 | Canopy size   | 3.00m |