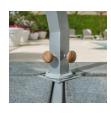

#### Base frame and brackets

All the metal parts are galvanized and powder coated using interpon. Comes with adjustable feet or optional castor wheels.

| 1 | Total height  | 2.80m |
|---|---------------|-------|
| 2 | Open height   | 2.10m |
| 3 | Closed height | 1.20m |
| 4 | Canopy size   | 3.00m |