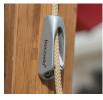

# 3.0m Round Sirocco Side Wind





Rib size: 28 x 20mm laminated bamboo makes the ribs

Metal fittings: all metal fittings including screw bolts

**Operation**: Canopy rotates 360° and upto 45° tilt giving

you the choice of angle needed using our rope and

Post size: 70mm x 70mm x 3mm.

made from 304 stainless steel.

cleat system to hold it in place.

exceptionally strong.



## Cleat lock system

The rope locks into the cleat when the canopy is raised.



#### Ribs

Laminated bamboo ribs with stainless steel bolts to make it easy to replace parts.



#### **Hub and Runner**

Marine Grade, Nylon PA66 hub and runner with stainless steel fixings.



### **Opening system**

A winch system with 304 stainless



steel wire.



#### Rib ends

We use stainless steel bolts screwed into laminated bamboo ribs to hold the canopy up.



#### Base frame and brackets

All the metal parts are galvanized and powder coated using interpon. Comes with adjustable feet or optional castor wheels.



| 1 | Total height  | 2.80m |
|---|---------------|-------|
| 2 | Open height   | 2.10m |
| 3 | Closed height | 1.20m |
| 4 | Canopy size   | 3.00m |