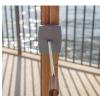

# 3.0m Round Sirocco Side Wind





Rib size: 28 x 20mm laminated bamboo makes the ribs

Metal fittings: all metal fittings including screw bolts

**Operation**: Canopy rotates 360° and upto 45° tilt giving

you the choice of angle needed using our rope and

Post size: 70mm x 70mm x 3mm.

made from 304 stainless steel.

cleat system to hold it in place.

exceptionally strong.



## Cleat lock system

The rope locks into the cleat when the canopy is raised.



#### Ribs

Laminated bamboo ribs with stainless steel bolts to make it easy to replace parts.



#### **Hub and Runner**

Marine Grade, Nylon PA66 hub and runner with stainless steel fixings.



### **Opening system**

A winch system with 304 stainless



steel wire.



#### Rib ends

We use stainless steel bolts screwed into laminated bamboo ribs to hold the canopy up.



#### Base frame and brackets

All the metal parts are galvanized and powder coated using interpon. Comes with adjustable feet or optional castor wheels.



| 1 | Total height  | 2.80m |
|---|---------------|-------|
| 2 | Open height   | 2.10m |
| 3 | Closed height | 1.20m |
| 4 | Canopy size   | 3.00m |