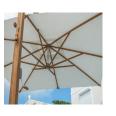

#### Ribs

Laminated bamboo ribs with stainless steel bolts to make it easy to replace parts.

#### **Hub and Runner**

Marine Grade, Nylon PA66 hub and runner with stainless steel fixings.

#### Rib ends

We use stainless steel bolts screwed into laminated bamboo ribs to hold the canopy up.