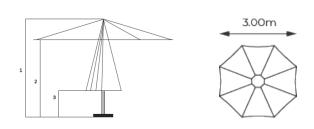

# 3.0m Round Sirocco Side Wind

Rib size: 28 x 20mm laminated bamboo makes the ribs

Metal fittings: all metal fittings including screw bolts

**Operation**: Canopy rotates 360° and upto 45° tilt giving

you the choice of angle needed using our rope and

Post size: 70mm x 70mm x 3mm.

made from 304 stainless steel.

cleat system to hold it in place.

exceptionally strong.

#### Base frame and brackets

All the metal parts are galvanized and powder coated using interpon. Comes with adjustable feet or optional castor wheels.

| 1 | Total height  | 2.80m |
|---|---------------|-------|
| 2 | Open height   | 2.10m |
| 3 | Closed height | 1.20m |
| 4 | Canopy size   | 3.00m |