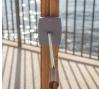

# 3.0m Round Sirocco Side Wind





Rib size: 28 x 20mm laminated bamboo makes the ribs

Metal fittings: all metal fittings including screw bolts

**Operation**: Canopy rotates 360° and upto 45° tilt giving

you the choice of angle needed using our rope and

Post size: 70mm x 70mm x 3mm.

made from 304 stainless steel.

cleat system to hold it in place.

exceptionally strong.



## Cleat lock system

The rope locks into the cleat when the canopy is raised.



#### Ribs

Laminated bamboo ribs with stainless steel bolts to make it easy to replace parts.



#### **Hub and Runner**

Marine Grade, Nylon PA66 hub and runner with stainless steel fixings.



### **Opening system**

A winch system with 304 stainless



steel wire.



#### Rib ends

We use stainless steel bolts screwed into laminated bamboo ribs to hold the canopy up.



#### Base frame and brackets

All the metal parts are galvanized and powder coated using interpon. Comes with adjustable feet or optional castor wheels.



| 1 | Total height  | 2.80m |
|---|---------------|-------|
| 2 | Open height   | 2.10m |
| 3 | Closed height | 1.20m |
| 4 | Canopy size   | 3.00m |